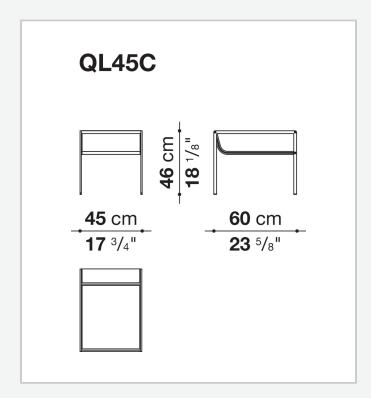

## **Quiet Lines**

**SMALL TABLES** 

2023

Gabriel Tan



## Description

Quiet Lines, a transversal collection consisting of writing desk, bench, bedside table, and screen, is the result of research into serenity by Gabriel Tan and B&B Italia. The silhouette of each collection piece is made up of curved and straight lines, with a striking graphic mark. The curved surfaces upholstered in leather provide tactility and comfort and muffle the sound of objects as they are placed on the shelves. The small/night table, which can be used from both sides, is characterized by a leather shelf and a glass top that recreates a display effect.

## Technical information

1

## Technical drawings



2 5/8/23