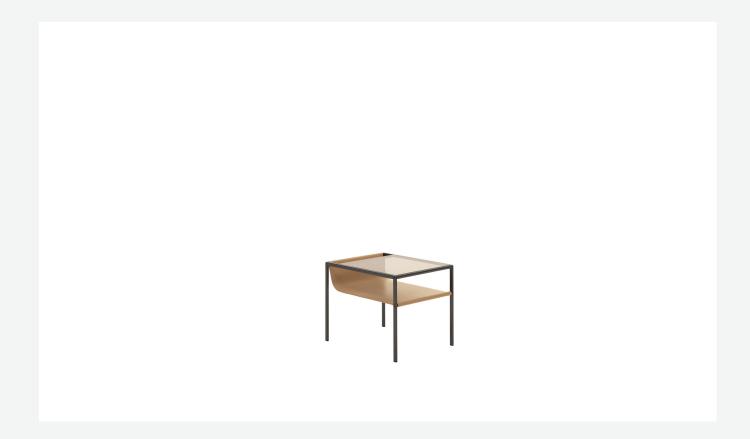

## Description

Quiet Lines, a transversal collection consisting of writing desk, bench, bedside table, and screen, is the result of research into serenity by Gabriel Tan and B&B Italia. The silhouette of each collection piece is made up of curved and straight lines, with a striking graphic mark. The curved surfaces upholstered in leather provide tactility and comfort and muffle the sound of objects as they are placed on the shelves. The small/night table, which can be used from both sides, is characterized by a leather shelf and a glass top that recreates a display effect.